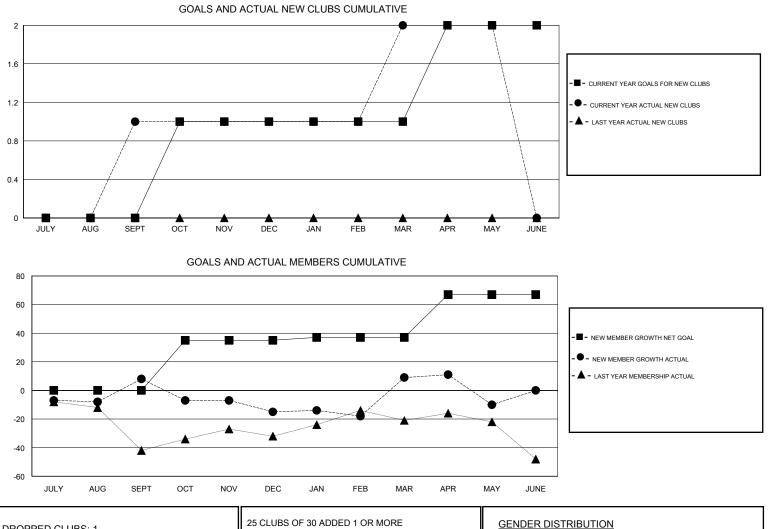

## LOCATION KENTUCKY

| GMT:                  | THOMAS MA | ATNEY         | L         | OCATION KENTUCK | (                     |                                                                |                                                              | GMT CA                                             |  |
|-----------------------|-----------|---------------|-----------|-----------------|-----------------------|----------------------------------------------------------------|--------------------------------------------------------------|----------------------------------------------------|--|
| Clubs                 |           |               |           |                 | Members               |                                                                |                                                              |                                                    |  |
| RESULTS FOR 2016-2017 |           |               |           |                 | RESULTS FOR 2016-2017 |                                                                |                                                              |                                                    |  |
| QUARTE                | R         | NEW CLUB GOAL | NEW CLUBS | DROPPED CLUBS   | QUARTER               | NEW MEMBER GROWTH<br>NET GOAL (not reinstated<br>or transfers) | NEW MEMBER<br>GROWTH ACTUAL (not<br>reinstated or transfers) | DROPPED<br>MEMBERS ACTUAL<br>(including transfers) |  |
| JULY/AUG              | G/SEPT    | 0             | 1         | 1               | JULY/AUG/SEPT         | 0                                                              | 75                                                           | 67                                                 |  |
| OCT/NOV               | //DEC     | 1             | 0         | 0               | OCT/NOV/DEC           | 35                                                             | 35                                                           | 58                                                 |  |
| JAN/FEB/I             | MAR       | 0             | 1         | 0               | JAN/FEB/MAR           | 2                                                              | 53                                                           | 29                                                 |  |
| APR/MAY               | JUNE      | 1             | 0         | 0               | APR/MAY/JUNE          | 30                                                             | 16                                                           | 35                                                 |  |

| DROPPED CLUBS: 1 |     | 25 CLUBS OF 30 ADDED 1 OR MORE | GENDER DISTRIBUTION       |              |     |
|------------------|-----|--------------------------------|---------------------------|--------------|-----|
|                  |     | NEW MEMBERS                    | MALE                      | 616 (63.05%) |     |
|                  |     |                                | FEMALE                    | 361 (36.95%) |     |
| DROPPED MEMBERS  |     |                                |                           |              |     |
| DECEASED 6       |     | CLICK HERE FOR CUMULATIVE      | TOTAL FAMILY UNIT MEMBERS |              | 176 |
| CLUB CANCELLED   | 0   | MEMBERSHIP DATA                |                           |              | 00  |
| OTHER            | 183 |                                | FAMILY MEMBERS PA         | 90           |     |
| TOTAL            | 189 |                                |                           |              |     |